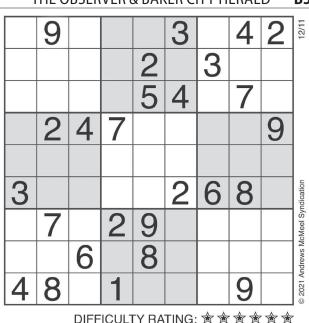

## SUDOKU

Complete the grid so that every row, column and 3x3 box contains every digit from 1 to 9 inclusively.

THURSDAY'S SOLUTION:

| 7 | 8 | 9 | 4 | 5 | 3 | 6 | 1 | 2 |
|---|---|---|---|---|---|---|---|---|
| 2 | 1 | 5 | 7 | 6 | 8 | 4 | 3 | 9 |
| 4 | 6 | 3 | 1 | 9 | 2 | 8 | 5 | 7 |
| 8 | 5 | 4 | 3 | 2 | 1 | 9 | 7 | 6 |
| 6 | 7 | 1 | 5 | 4 | 9 | 2 | 8 | 3 |
| 3 | 9 | 2 | 8 | 7 | 6 | 5 | 4 | 1 |
| 9 | 3 | 7 | 6 | 8 | 5 | 1 | 2 | 4 |
| 5 | 4 | 6 | 2 | 1 | 7 | 3 | 9 | 8 |
| 1 | 2 | 8 | 9 | 3 | 4 | 7 | 6 | 5 |