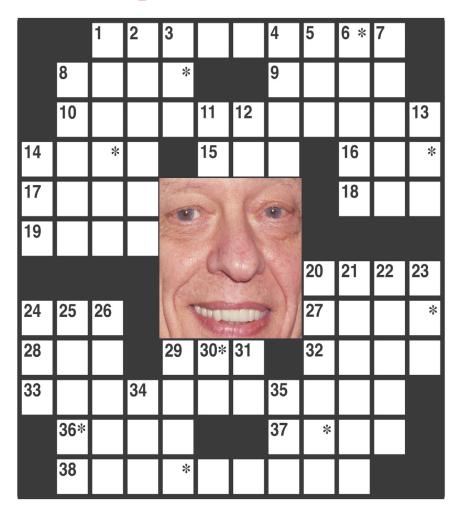

## crossword puzzle

The identity of the celebrity is found within the answers in the puzzle. In order to take the TV Challenge, unscramble the letters noted with asterisks within the puzzle.