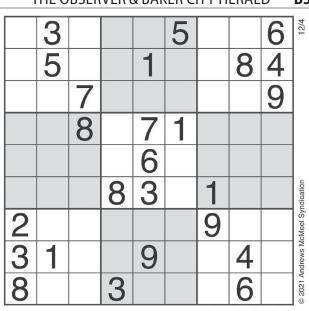

### **MOTHER GOOSE & GRIMM**

every row, column and 3x3 box contains every digit from 1 to 9 inclusively.

THURSDAY'S SOLUTION:

| 7 | 6 | 4 | 8 | 2 | 9 | 5 | 1 | 3 |
|---|---|---|---|---|---|---|---|---|
| 1 | 3 | 9 | 4 | 7 | 5 | 2 | 6 | 8 |
| 2 | 8 | 5 | 3 | 1 | 6 | 7 | 9 | 4 |
| 6 | 5 | 2 | 9 | 4 | 7 | 8 | 3 | 1 |
| 4 | 7 | 3 | 1 | 6 | 8 | 9 | 2 | 5 |
| 9 | 1 | 8 | 2 | 5 | 3 | 4 | 7 | 6 |
| 5 | 4 | 6 | 7 | 3 | 2 | 1 | 8 | 9 |
| 8 | 2 | 1 | 6 | 9 | 4 | 3 | 5 | 7 |
| 3 | 9 | 7 | 5 | 8 | 1 | 6 | 4 | 2 |

DIFFICULTY RATING: 贪贪贪贪贪