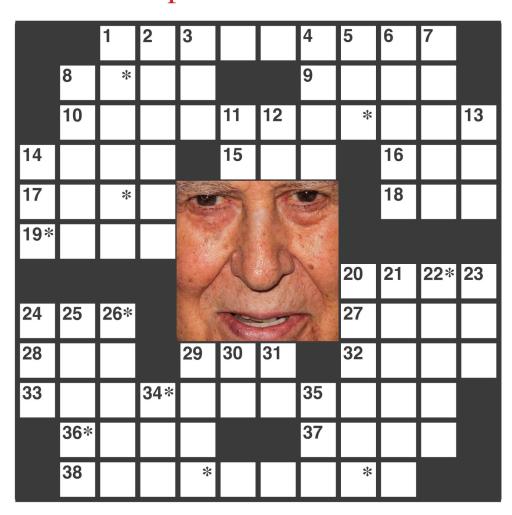

# crossword puzzle

The identity of the celebrity is found within the answers in the puzzle. In order to take the TV Challenge, unscramble the letters noted with asterisks within the puzzle.