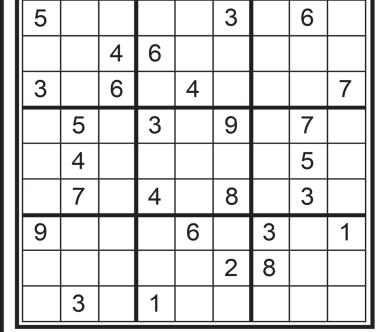

To complete this puzzle, place the numbers 1-9 in the empty cells, so that every row, column and 3-by-3 box (in bold outline) contains all nine digits. Each number 1-9

may appear only once in each row, column and 3-by-3 box.