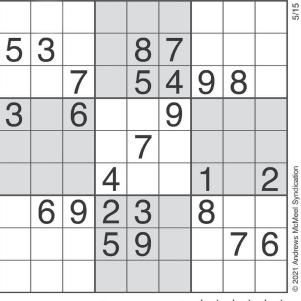

# SUDOKU

Complete the grid so that every row, column and 3x3 box contains every digit from 1 to 9 inclusively.

THURSDAY'S SOLUTION:

| 4 | 5 | 6 | 1 | 7 | 8 | 2 | 3 | 9 |
|---|---|---|---|---|---|---|---|---|
| 1 | 3 | 7 | 4 | 9 | 2 | 6 | 8 | 5 |
| 8 | 2 | 9 | 3 | 5 | 6 | 7 | 1 | 4 |
| 3 | 4 | 8 | 2 | 1 | 7 | 5 | 9 | 6 |
| 7 | 1 | 2 | 5 | 6 | 9 | 8 | 4 | 3 |
| 9 | 6 | 5 | 8 | 4 | 3 | 1 | 2 | 7 |
| 6 | 8 | 4 | 7 | 3 | 1 | 9 | 5 | 2 |
| 2 | 9 | 3 | 6 | 8 | 5 | 4 | 7 | 1 |
| 5 | 7 | 1 | 9 | 2 | 4 | 3 | 6 | 8 |

DIFFICULTY RATING: 食食食食食