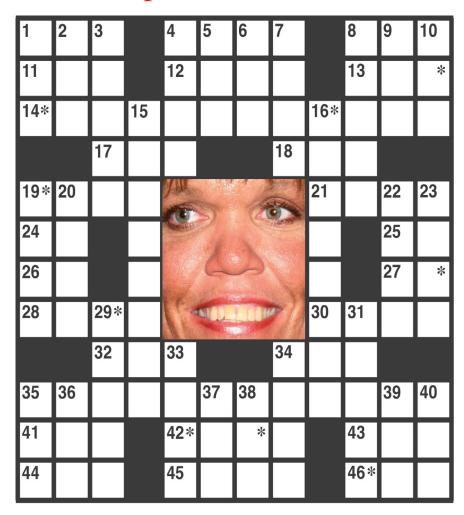

## crossword puzzle

The identity of the celebrity is found within the answers in the puzzle. In order to take the TV Challenge, unscramble the letters noted with asterisks within the puzzle.