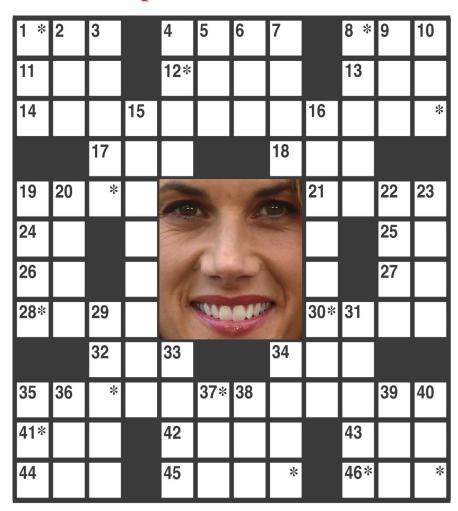

## crossword puzzle

The identity of the celebrity is found within the answers in the puzzle. In order to take the TV Challenge, unscramble the letters noted with asterisks within the puzzle.