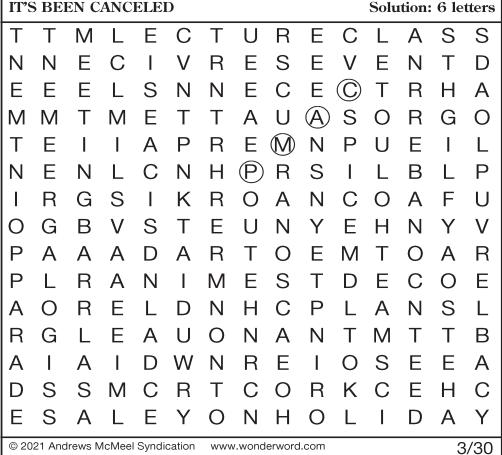

# WONDERWORD

#### **By DAVID** OUELLET

HOW TO PLAY: All the words listed below appear in the puzzle - horizontally, vertically, diagonally and even backward. Find them, circle each letter of the word and strike it off the list. The leftover letters spell the WONDERWORD.

Agreement, Appointment, Area, Band, Buses, Cable, Camp, Carnival, Check, Class, Concert, Date, Dinner, Event, Flight, Game, Holiday, Internet, Lease, Lecture, Lunch, Mass, Meeting, Order, Parade, Party, Payment, Plans, Play, Policy, Rental, Reunion, Sale, School, Seminar, Service, Show, Sports, Teams, Telephone, Tickets, Tournament, Trip, Uploads, Vacation **Tuesday's Answer: Suspenders** 

To purchase THE COLLECTED WONDERWORD, Volumes 45 through 62 order online at www.WonderWordBooks.com.

DIFFICULTY RATING:  $\star \star \star \star \star \Rightarrow$ 

5

2021