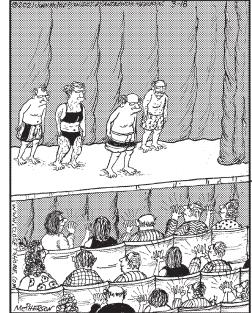

# **CLOSE TO HOME**

Hoping to add some zest to the ceremony, the Nobel Peace Prize committee adds a swimsuit portion.