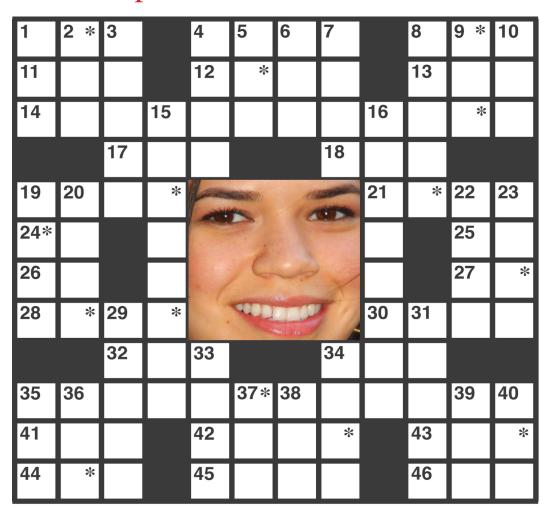

## crossword puzzle

The identity of the celebrity is found within the answers in the puzzle. In order to take the TV Challenge, unscramble the letters noted with asterisks within the puzzle.