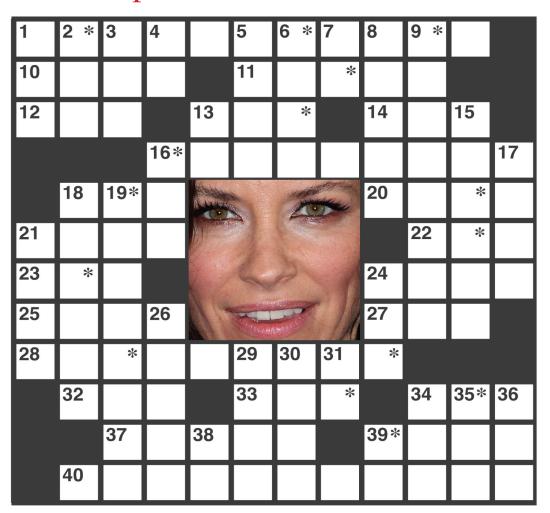

### crossword puzzle

The identity of the celebrity is found within the answers in the puzzle. In order to take the TV Challenge, unscramble the letters noted with asterisks within the puzzle.