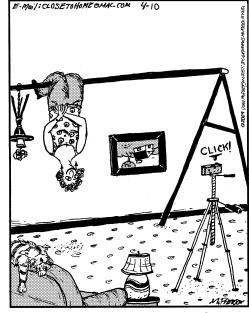

# **CLOSE TO HOME**

Although gravity had taken its toll on Connie, she had devised a way to look youthful in her online dating photo.