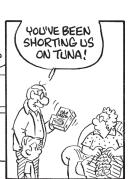

# **WONDERWORD**

#### By DAVID **OUELLET**

HOW TO PLAY: All the words listed below appear in the puzzle — horizontally, vertically, diagonally and even backward. Find them, circle each letter of the word and strike it off the list. The leftover letters spell the WONDERWORD.