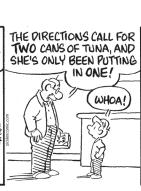

# **WONDERWORD**

#### By DAVID **OUELLET**

HOW TO PLAY: All the words listed below appear in the puzzle — horizontally, vertically, diagonally and even backward. Find them, circle each letter of the word and strike it off the list. The leftover letters spell the WONDERWORD.