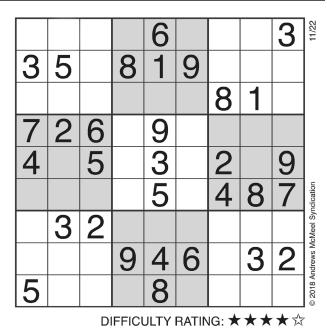

#### **MOTHER GOOSE & GRIMM**

SUDOKU

Complete the grid so that every row, column and 3x3 box contains every digit from 1 to 9 inclusively.

## MONDAY'S SOLUTION:

|   | 4 | 6 | 8 | 2 | 1 | 5 | 3 | 1 | 9 | 11/20                             |
|---|---|---|---|---|---|---|---|---|---|-----------------------------------|
|   | 9 | 5 | 7 | 4 | 3 | 1 | 2 | 6 | 8 |                                   |
|   | 2 | 1 | 3 | 6 | 8 | 9 | 4 | 7 | 5 |                                   |
|   | 6 | 7 | 4 | 1 | 2 | 8 | 5 | 9 | 3 |                                   |
|   | 8 | 9 | 1 | 7 | 5 | 3 | 6 | 2 | 4 |                                   |
|   | 3 | 2 | 5 | 9 | 6 | 4 | 7 | 8 | 1 | vndication                        |
| ſ | 1 | 3 | 6 | 8 | 4 | 2 | 9 | 5 | 7 | McMeel S                          |
|   | 5 | 8 | 2 | 3 | 9 | 7 | 1 | 4 | 6 | © 2018 Andrews McMeel Syndication |
|   | 7 | 4 | 9 | 5 | 1 | 6 | 8 | 3 | 2 | 0 2018                            |