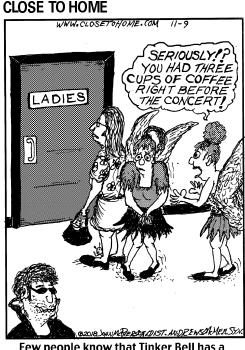

# THE WIZARD OF ID

Few people know that Tinker Bell has a younger sister named Tinkle Bell.