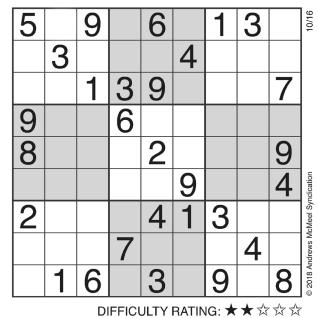

# SUDOKU

Complete the grid so that every row, column and 3x3 box contains every digit from 1 to 9 inclusively.