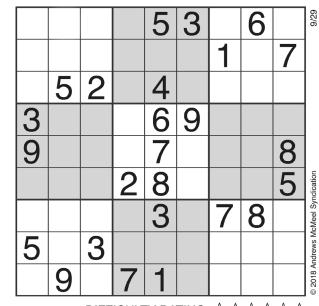

# SUDOKU

Complete the grid so that every row, column and 3x3 box contains every digit from 1 to 9 inclusively.

DIFFICULTY RATING: 贪贪贪贪贪