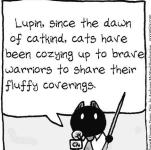

### **BREAKING CAT NEWS**

PUT THE FLEA

POWDER DOWN

AND BACK AWAY

FROM THE DOG!