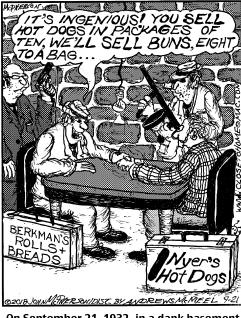

### **CLOSE TO HOME**

On September 21, 1932, in a dank basement in Sheboygan, Wisconsin, one of the greatest conspiracies of all time is formed.