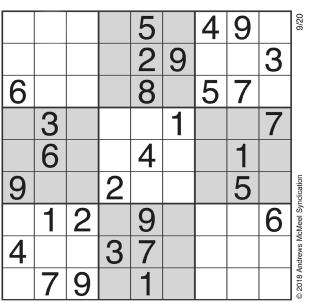

# SUDOKU

Complete the grid so that every row, column and 3x3 box contains every digit from 1 to 9 inclusively.

#### MONDAY'S SOLUTION

| 7 | 8 | 2 |   | 9 | 1 | 6 |   | 3 |
|---|---|---|---|---|---|---|---|---|
| 5 | 6 | 1 | 7 | 3 | 4 | 8 | 9 | 2 |
| 9 | 3 | 4 | 6 | 8 | 2 | 1 | 5 | 7 |
| 6 | 4 | 3 | 2 |   |   |   | 1 | 8 |
| 2 | 1 | 5 | 8 | 4 | 9 | 3 | 7 | 6 |
| 8 | 9 | 7 | 1 | 6 | 3 | 4 | 2 | 5 |
| 3 | 7 | 6 | 9 | 1 | 5 | 2 | 8 | 4 |
| 1 | 2 | 8 | 4 | 7 | 6 | 5 | 3 | 9 |
| 4 | 5 | 9 | 3 | 2 | 8 | 7 | 6 | 1 |

DIFFICULTY RATING: ★★★☆