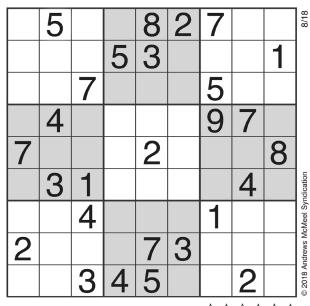

#### **MOTHER GOOSE & GRIMM**

SUDOKU

Complete the grid so that every row, column and 3x3 box contains every digit from 1 to 9 inclusively.

DIFFICULTY RATING: 贫贫贫贫贫贫