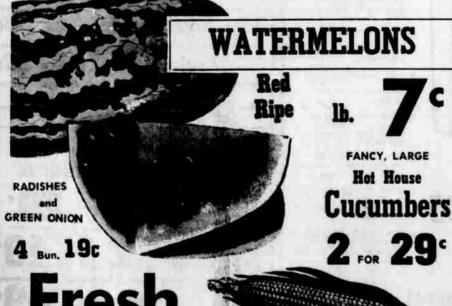

PEAS or CORN 5 for

Fresh

Fruit Filled COFFEE CAKE

ea. 19°

ONION BREAD loaf 24c

CHOOSE FROM MANY VAR:ETIES! ASSORTED COOKIES