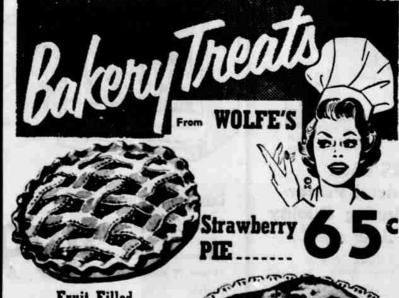

PEAS or CORN 5 for

Fresh

Fruit Filled COFFEE CAKE

ea. 19°

ONION BREAD loaf 24c

CHOOSE FROM MANY VAR:ETIES! ASSORTED COOKIES