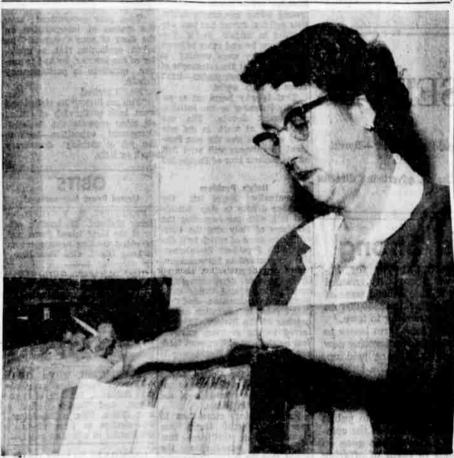

### COMPUTING ACREAGE ON FARMS

Stella Garrett, conservation reserve and wool clerk of the ASC, computes acreage from aerial photo maps at the ASC office in La Grande. She is one of three clerks who handle administrative work under direction of Lloyd German, office manager.