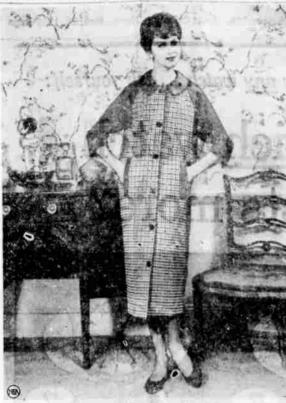

PLAIN AND PLAID ROBE-Robe for Christmas giving is this one in washable Cone corduroy. Houndstooth check in red is set off by dolman sleeves and wide, flat collar in solid knit cotton.