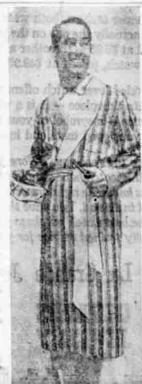

PLAIN AND PLAID ROBE-Robe for Christmas giving is this one in washable Cone corduroy. Houndstooth check in red is set off by dolman sleeves and wide, flat collar in solid knit cotton.