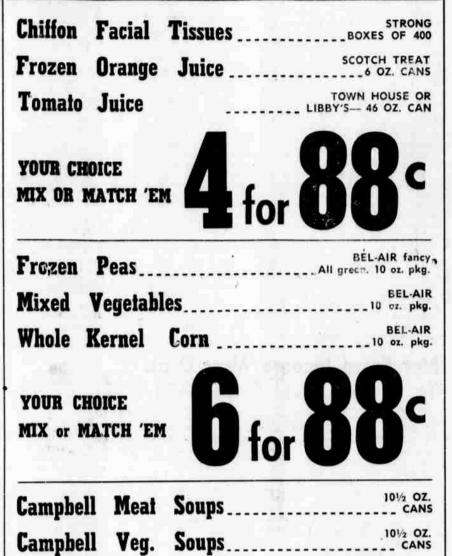

88°

Walnuts-Filberts Peanuts-Almonds MIX OR MATCH 'EM



G.E. Light Globe Sale!

Inside Frosted\_ea. 25c Mogul base\_\_ea. 99c

10% DISCOUNT on all light globe purchases of \$5.00 or more.

|                                    | 2             |
|------------------------------------|---------------|
| Bread Skylark<br>Buttermilk        | large 35c     |
| Donuts Mrs. Wright's sugar covered | dor. 39c      |
| Rolls Curtsy Cinnamon              | pkg. 35c      |
| Pink Camay                         | 2 bath 33c    |
| Ivory Snow                         | 121/2 oz, 32c |
| Ivory Flakes                       | 121/2 oz. 37  |
| Liquid Joy                         | 12 oz. 38c    |

Prices in this advertisement are effective through Sunday, November 15 at Safeway in La Grande. We reserve the



SHOW BEEF Featured this Weekend!

Pooch Dog Food HEALTHY 26 OZ. CAN

### **T-Bone Steaks**

YOUR CHOICE

MIX OR MATCH 'EM

Scientifically "aged" and carefully trimmed "USDA CHOICE" BEEF

"USDA CHOICE" boneless beef steak TOP SIRLOIN ....lb. 1.29

BEEF LOINS "US CHOICE" Carefully trimmed. Cut and wrapped for your freezer. RIB ROAST "US CHOICE" beef. The "King" of oven roasts SLICED BACON Morrell's Yorkshire

Manor House frozen Veal Steaks 4 4 oz. 88c Duckling 5 lbs. 1b. 55c

Ready to cook, skinned, sliced Baby Beef Liver lb. 58c

A taste treat! Cornish

Manor House frozen Long Island

Armour Star, 5 to 7 pound frozen Geese Cry-o-vac lb. 69c

Safeway brand, delicately seasoned

Game Hens 20 oz. 88c Beef Sausage 11b. 39c