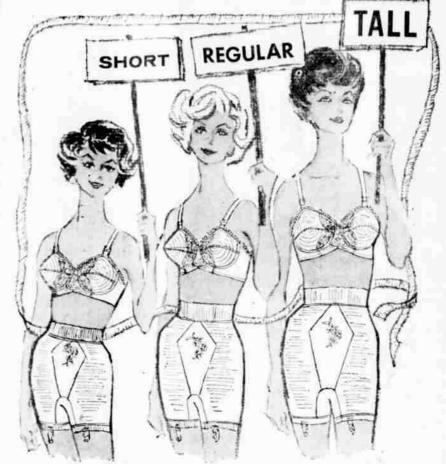

Brunetie SELECT YOURS
Redhead NOW!

Some girls are tall, some girls are short . . . but ALL girls can enjoy perfect fit in shape-making Skippies by Formfit. Skippies come in 3 lengths to custom-fit your figure type. Skippies control in easy, all-elastic comfort. Nylon power net gently shapes smooth curves. Satin elastic front and back panels provide flattening. 214-inch soft-knit waistband nips waist. All 3 lengths in Small, Medium and Large. White. Be fitted for perfect fit in Skippies by Formfit . . . short, Regular or TALL.

REGULAR No. 875 TALL No. 876

SHORT No. 874

in girdle style)

Shown with Aloha Bra No. 568. Cotton broadcloth, circle stitched cups. White. 32A to 38C. \$250

COLORS:

RED. BLUE

BLACK.

BEIGE

SIZE SHORT Fits 5'4" and under SIZE MEDIUM

Fits 5'5" to 5'7"

SIZE TALL

Fits 5'8" to 6'