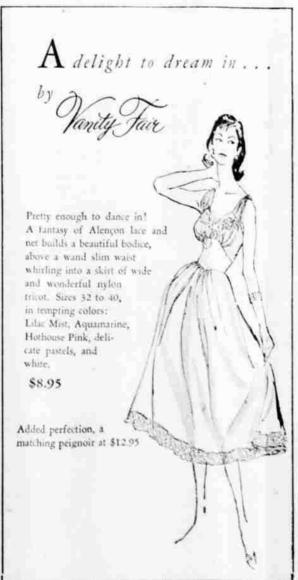

The 1960

" intest

You'll Love The New "Littlest Angel"

with her new

DUTCH CUT HAIR

- Blonde

Brunetie SELECT YOURS
Redhead NOW!



Some girls are tall, some girls are short . . . but ALL girls can enjoy perfect fit in shape-making Skippies by Formfit. Skippies come in 3 lengths to custom-fit your figure type. Skippies control in easy, all-elastic comfort. Nylon power net gently shapes smooth curves. Satin elastic front and back panels provide flattening. 214-inch soft-knit waistband nips waist. All 3 lengths in Small, Medium and Large. White. Be fitted for perfect fit in Skippies by Formfit . . . short, Regular or TALL.

REGULAR No. 875 TALL No. 876

SHORT No. 874

in girdle style)

Shown with Aloha Bra No. 568. Cotton broadcloth, circle stitched cups. White. 32A to 38C. \$250







COLORS:

RED. BLUE

BLACK.

BEIGE

SIZE SHORT Fits 5'4" and under SIZE MEDIUM

Fits 5'5" to 5'7"

SIZE TALL

Fits 5'8" to 6'