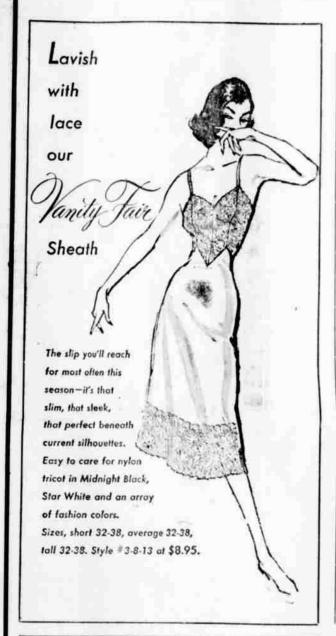

STEP UP AND BE MEASURED FOR PERFECT FIT ...

skippies of tormtit

## FOR WOMEN

Women Of All Ages And Sizes, That Is!





The 1960

" intest

You'll Love The New "Littlest Angel"

with her new

DUTCH CUT HAIR

- Blonde

Brunetie SELECT YOURS
Redhead NOW!



Some girls are tall, some girls are short . . . but ALL girls can enjoy perfect fit in shape-making Skippies by Formfit. Skippies come in 3 lengths to custom-fit your figure type. Skippies control in easy, all-elastic comfort. Nylon power net gently shapes smooth curves. Satin elastic front and back panels provide flattening. 214-inch soft-knit waistband nips waist. All 3 lengths in Small, Medium and Large. White. Be fitted for perfect fit in Skippies by Formfit . . . short, Regular or TALL.

REGULAR No. 875 TALL No. 876

SHORT No. 874

in girdle style)

Shown with Aloha Bra No. 568. Cotton broadcloth, circle stitched cups. White. 32A to 38C. \$250