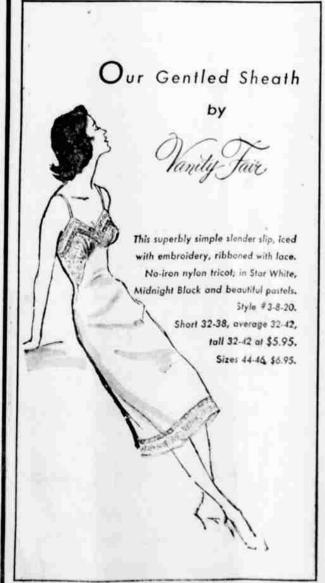

The 1960

" intest

You'll Love The New "Littlest Angel"

with her new

DUTCH CUT HAIR

- Blonde

Brunetie SELECT YOURS
Redhead NOW!



Some girls are tall, some girls are short . . . but ALL girls can enjoy perfect fit in shape-making Skippies by Formfit. Skippies come in 3 lengths to custom-fit your figure type. Skippies control in easy, all-elastic comfort. Nylon power net gently shapes smooth curves. Satin elastic front and back panels provide flattening. 214-inch soft-knit waistband nips waist. All 3 lengths in Small, Medium and Large. White. Be fitted for perfect fit in Skippies by Formfit . . . short, Regular or TALL.

REGULAR No. 875 TALL No. 876

SHORT No. 874

in girdle style)

Shown with Aloha Bra No. 568. Cotton broadcloth, circle stitched cups. White. 32A to 38C. \$250







COLORS:

RED. BLUE

BLACK.

BEIGE

SIZE SHORT Fits 5'4" and under SIZE MEDIUM

Fits 5'5" to 5'7"

SIZE TALL

Fits 5'8" to 6'