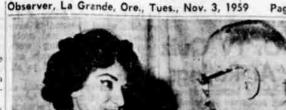

## You can enjoy yourself

and help needy children too, when you attend the

Kiwanis' Pancake Dinner

Friday, Nov. 6th

Van Petten Lumber Co.

SHOW MUST GO ON-An anonymous phone call, announcing that a bomb had been planted in the theater, sent a packed house into the streets for a half hour, during the concert of Maria Callas in Kansas City. After the theater was searched and no bomb found, the crowd, including former President Harry S. Truman, filed back and Miss Callas finished her performance. The former president congratulates the spirited sopra-no in her dressing room after her performance.