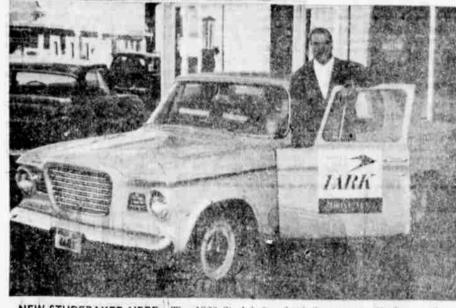

## Observer, La Grande, Ore., Wed., Oct. 14, 1959 Page 9

NEW STUDEBAKER HERE-The 1960 Studebaker Lark is now on display at the Oregon Tractor Co., 9 Depot St., La Grande, Shown with one of the new models is Ed Evans, manager of the firm. (Observer Photo)