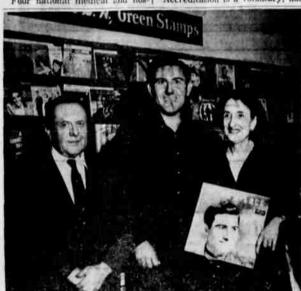

# St. Joseph Hospital Is Again Accredited For Three Years

Four national medical and hos- Accreditation is a voluntary, not

AUTOGRAPH PARTY - Webb Pierce, professional musician; center, recently attended party held at the Radio and Music Supply Co. here during which he autographed several of his latest hit tunes at the shop. At left is George Tiss, owner, with Mrs. Tiss at right.