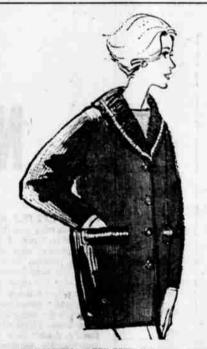

500

MISSES' BULKY KNIT SHAWL **COLLAR CASUAL COATS** 

Smart bulky knit shawl collar for style & warmth. Combed sheen gabardine shell with warm quilt lin-ing! Select from fall shades of blue, tan and green! Size