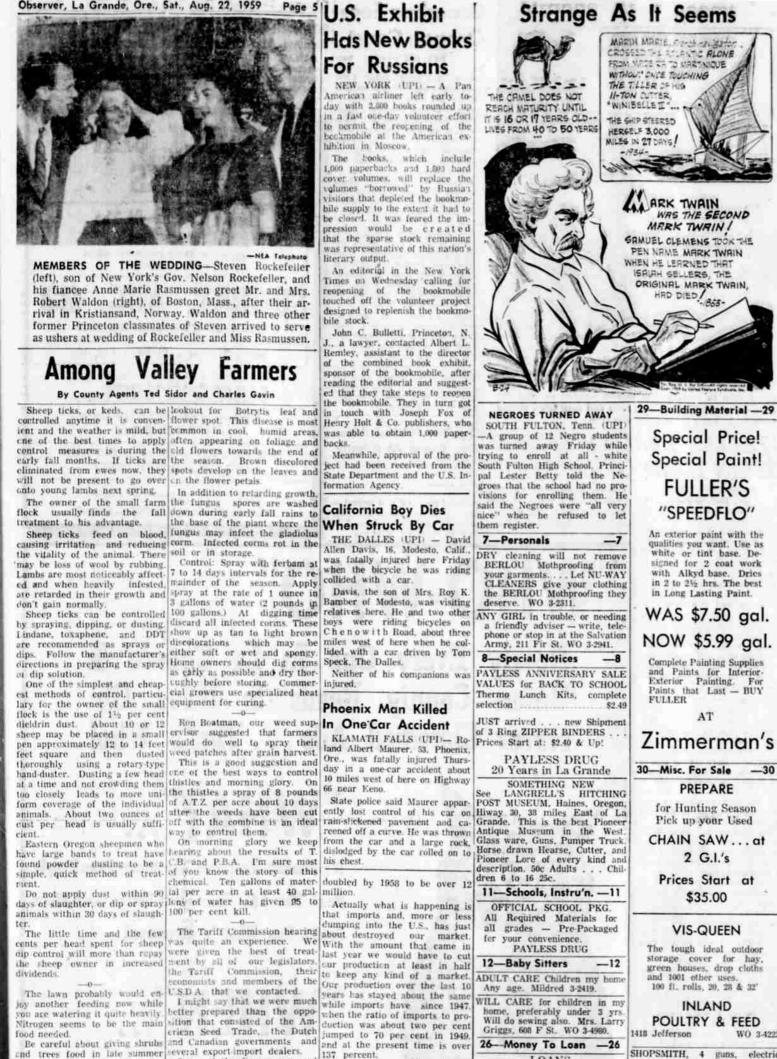

Observer, La Grande, Ore., Sat., Aug. 22, 1959

-NEA Telephoto MEMBERS OF THE WEDDING-Steven Rockefeller (left), son of New York's Gov. Nelson Rockefeller, and his fiancee Anne Marie Rasmussen greet Mr. and Mrs. Robert Waldon (right), of Boston, Mass., after their arrival in Kristiansand, Norway, Waldon and three other former Princeton classmates of Steven arrived to serve as ushers at wedding of Rockefeller and Miss Rasmussen.