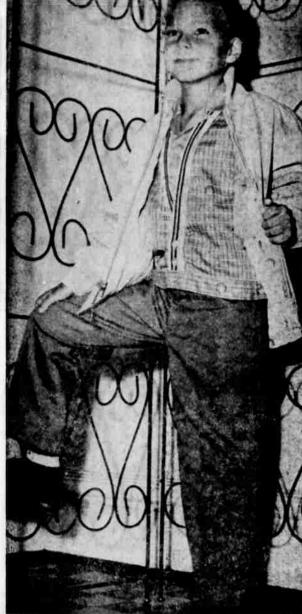

Service and

COLLEGIATE LOOK-Bobby Turner models a heavyduty Back-To-School wash and wear poplin surcoat with a combination acrylic pile and quilted lining that will be just right on those cold mornings. The jacket comes in a natural finish with knit collar and cuffs. His cotton bedford cord wash and wear pants have the new continental styling. The shirt is drip-dry with a set-in vest front. Bobby's outfit may be seen at Genevieve's. (Observer Photo)