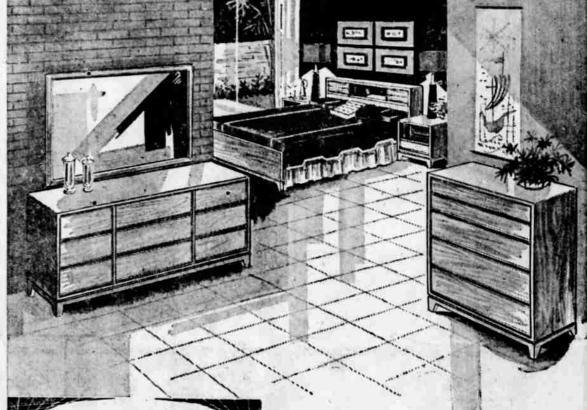

### MEDITERRANEAN COLLECTION

bring new charm . . . pleasure . . . and space to your bedroom

You'll enjoy more carefree hours . . . entertain with greater ease with new Mediterranean Collection dining room furni-. on display for our Grand Opening. Buffet and hutch double as room dividers and tables expand to banquet size. Comfortable chairs are upholstered in richly textured fabrics. A decorator touch is brought to your bedroom with the satiny brass accents highlighting the tender warmth of natural cherry veneers.

ned by MORRIS FISHER

imaginative styling, quality construction budget price...

YOU'LL ENJOY LIVING WITH FORTER THE

The warm Butternut Birch tones have a rich lustre that enhances the architectural elegance of beautifully styled chests, dressers and cabinets. You'll appreciate the details of quality: drawer interiors are finished to protect delicate clothing, drawers dovetailed both front and back and hardwood center guided. Dressers have accessory trays; chests have removable shirt dividers. There is full dust-proofing throughout all cases.