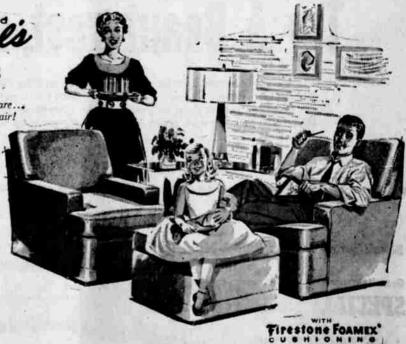

#### DESIGNED WITH YOUR DREAMS IN MIND PRICED TO PLEASE YOUR BUDGET

Reversible Firestone Foamex foam rubber cushions, full 5º deep. Coil spring back cushioned with foam rubber. Strikness deep back styling. Gleaming brass ferrules on handsome apered legs. Decorative nylon friese plus other choice covers.

Se your own interior decorator . . . arrange this

you can relax and enjoy a new sense of Fashion Flow luxury.

New, Flerence! FAMILY CHAIRS are designed in a Mr. and Mrs. Sor with Pleaster!'s purceited lifetime construction - and now, at this special low and now, at this special low price, you can afford a chair spice. Spand family time in-gether in huminos comfort... Perfect for modern TV living and perfect for any diesur, these ver-saith chairs are expertly skyled for Contemporary, Modern, Early American and Twistory. American and Traditional