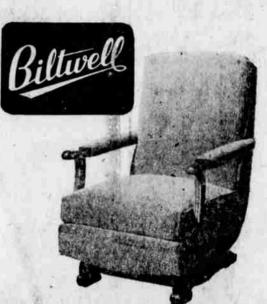

PORTLAND 1, OREGON

Biltwell ZEPHYR CHAIR

Designed with your thorough comfort in mind—from the deep, spring-filled seat to the extra-high back for resting your head, And it rocks with a smooth, springy motion you'll find even more restful. Upholstered in a variety of fabrics, including plastic, Fer lasting comfort, select yours today!

Now Only

Something New
In a Lasting Favorite...