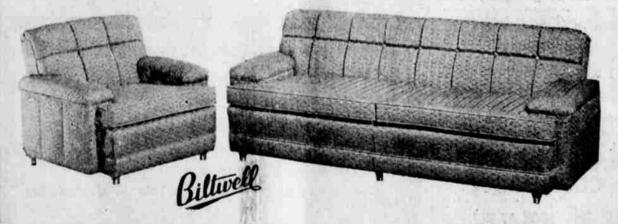

PRICED FROM \$389.95

NO. 8661/2 LIVING ROOM SUITE. Here is a modernized version of the famous Charles of London style! You can use this model with either modern or traditional lamps and tables, etc., without any decorative problems. Full foam-rubber, of course!