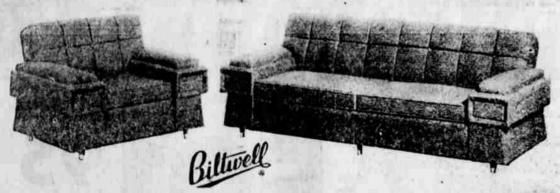

PRICED FROM \$379.95

NO. 7751/2 LIVING ROOM SUITE. A large, modern set typical of many others available from BILTWELL, Full foam-rubber. Modern molded back. A style that will beautify your home and provide deep, luxurious comfort.