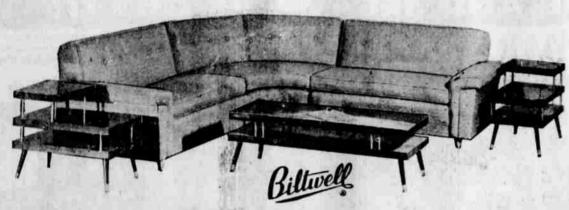

## GLOBE FURNITURE

VISIT THEIR BEAUTIFUL NEW STORE!

NO 2052-6052 (L) THREE-PIECE SECTIONAL. Here is a style that is modern, yet conservative enough to fit in any decor! As with all BILTWELL sectionals you may have as many pieces as you wish, to arrange in any grouping desired. Shown here with the large curved corner section, it also can be had with a smaller corner that is still a full 90 degree curve.