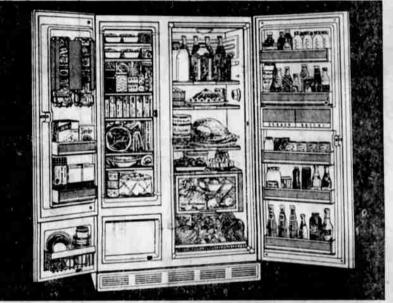

## COME AND SEE-WE'VE GO

fabulous FOODARAMA & KELVINATOR 6 cu. ft. upright freezer all in one cabinet only 41 wide, 63 high, 25 deep

Better Living For Everyone

with your old

Foodarama Costs Much Less Than a Separate Deluxe Refrigerator

This compact, all-in-one home refrigerator & freezer unit regularly \$649.95.

SPECIAL PRICE FOR GLOBE'S GRAND OPENING

BUDGET-PRICED 1959 KELVINATOR AUTOMATIC WASHES CLOTHES CLEANER, EASIER, SAFER ... AND AT LESS COST, TOO!