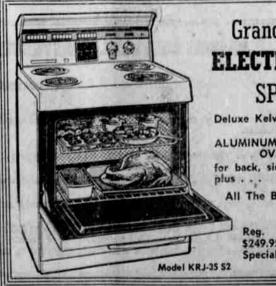

Grand Opening ELECTRIC BANGE SPECIAL!

Deluxe Kelvinator 30-Inch Range With ALUMINUM FOIL THROWAWAY OVEN LININGS for back, sides & bottom of oven

All The Best Range Features!

Reg. \$249.95 \$20995 and trade