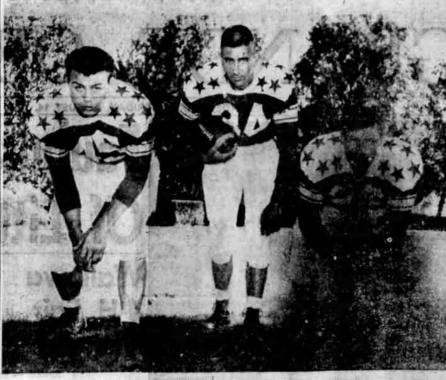

# Player Injuries **Slow East Drills**

The East team was scheduled to kickers took over and the out under the lights at East- worked as a unit on PAT's, kickorn Oregon College tonight but offs and punting. Coaches intro-the possibility of a full-scale scrim-mage was reduced by the injury the program for the day.

a pulled groin muscle and Dick Ruhl, Heppner, also has a groin strain making a total of six men under the care of trainer Archie Dunsmoor, Union, for their offensive

Head Coach Al Keck said he probably would work the offense against the defensive line but in-The quarterbacks got special juries may not allow a full scrim work yesterday as coaches conmage

The drill consisted of passing and Charles Roller, Merrill, Charles timing in preparation for the game Myers, Eche, and Cliff Johnson. only eight days away. The backs Wallowa got praise from all three and the line worked separately conches for their fine showing on during most of the morning.

Before the session ended the The five men have looked good

of two more players yesterday. Big Alonzo Elder came up with got individual attention. Dave

centrated on finding a man to The team worked out in shorts lead the big East team into action. and t-shirts yesterday morning John Haskins, Merrill, Ruhl. pass defense.

on defense all through the prac-

tice "The offense shapes up good and backs are running hard but need timing," said Keck. "The line is shaping up real well but we haven't had time to do much with them defensively. Monday, Tuesday and Wednesday of next week we'll concentrate on de tense," Keck continued.