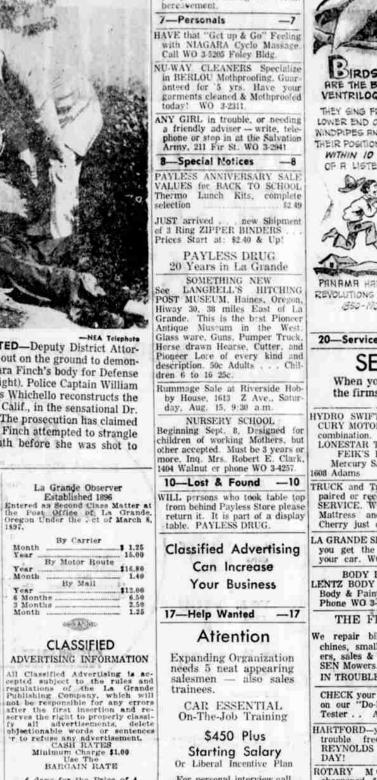

Observer, La Grande, Ore., Thurs., Aug. 13, 1959 Page 13 5-Card Of Thanks

MURDER SCENE RECREATED-Deputy District Attorney Fred Wichello stretches out on the ground to demonstrate position of Mrs. Barbara Finch's body for Defense Counsel Robert Neeb, Jr., (right). Police Captain William Ryan (left), is the observer as Whichello reconstructs the death scene at West Covina, Calif., in the sensational Dr. Bernard Finch murder case. The prosecution has claimed that it had evidence that Dr. Finch attempted to strangle his wife, Barbara, two month before she was shot to death in July.

PORTLAND (UPI) - Two men from the Commercial - Industrial Publicatio Finance Corporation at 7137 NE Sandy Wednesday. They bound three employes of the firm and a customer with adhesive tape be fore making their getaway.

CLASSIFIED DIRECTORY Office Manager Robert Schmidt, assistant manager Gil Thornton 12-Appliances, Etc. 54-Appriment Itentals 54-Auto Courts 54-Auto Parts, Service 49-Autos For Trade 100-Autos For Trade 90-Autos For Sale 9-Auction Sales 92-Aviation and Secretary Avis Keef along with John Edwards, who was a customer in the firm at the time of the holdup, were bound by the two jean-wearing bandits.