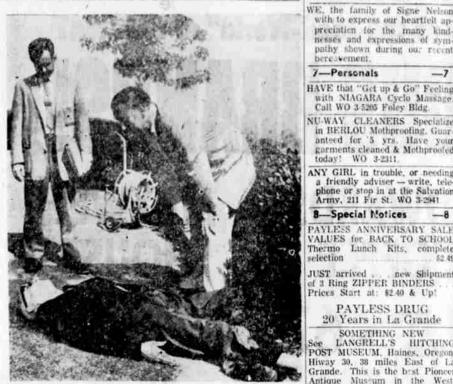

Observer, La Grande, Ore., Thurs., Aug. 13, 1959 Page 13 5-Card Of Thanks

MURDER SCENE RECREATED-Deputy District Attorney Fred Wichello stretches out on the ground to demonstrate position of Mrs. Barbara Finch's body for Defense Counsel Robert Neeb, Jr., (right). Police Captain William Ryan (left), is the observer as Whichello reconstructs the death scene at West Covina, Calif., in the sensational Dr. Bernard Finch murder case. The prosecution has claimed that it had evidence that Dr. Finch attempted to strangle his wife, Barbara, two month before she was shot to death in July.