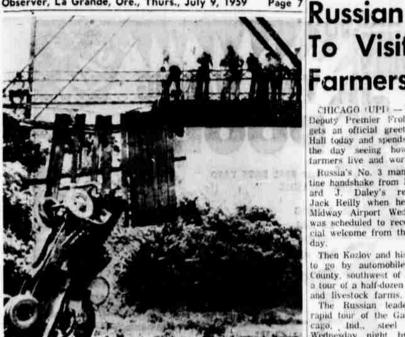

## In Telephone Call

PHOENIX (UPI)-The 50 states the union were connected Wednesday in a conference telebone call made to discuss a fundraising drive for building a war memorial in Pearl Harbor

WOULDN'T LISTEN-The driver of this cement mixer sent his helper to check the old bridge before he drove over it, but then when the helper said it wasn't strong enough, he drove over anyway. Almost over, that is. Halfway across, the truck crashed through. The driver is in the hospital recovering, and the helper, who refused to ride across, feels fine. Bridge is located near Fal-