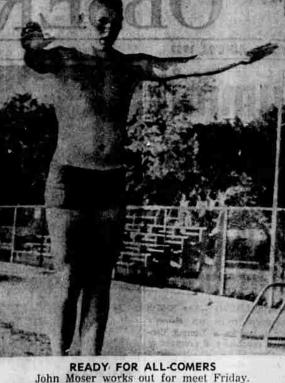

Tryouts for the La Grande Swim Club's girls' water ballet were ning at the Veterans Memorial Tigers. Jensen drove in four runs Pool by coaches Marilee Meppen and Dot Ann Anson today.

Schriver who lost 2 and 1. Miss Schriver will drop into the third have a proficiency in various bench because of weak hitting flight for today's action after swimming strokes, the coaches and had a homer and a single in three official trips. The ballet plans to perform dur-