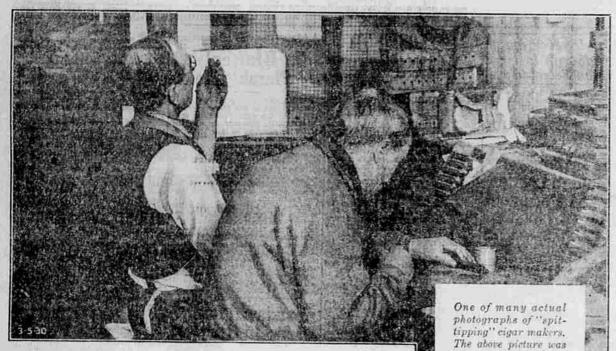

taken in New York City.

March5, 1930. Affidavits

from the photographer

are on file, showing that

these workmen used spit

in finishing the ends of

cigars.

74.0