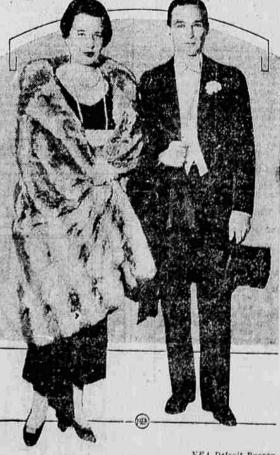

# For Anne, It Was Just Anne-Other Flight!

NEA Detroit Bureau Here are Mr. and Mrs. Edsel Ford in their latest picture, taken when they arrended the formal opening of a new theater in the exclusive Grosse Point section of Detroit recently. Notice young Ford's close resemblance to life father, Henry Ford, which seems to grow stronger as the years advance.