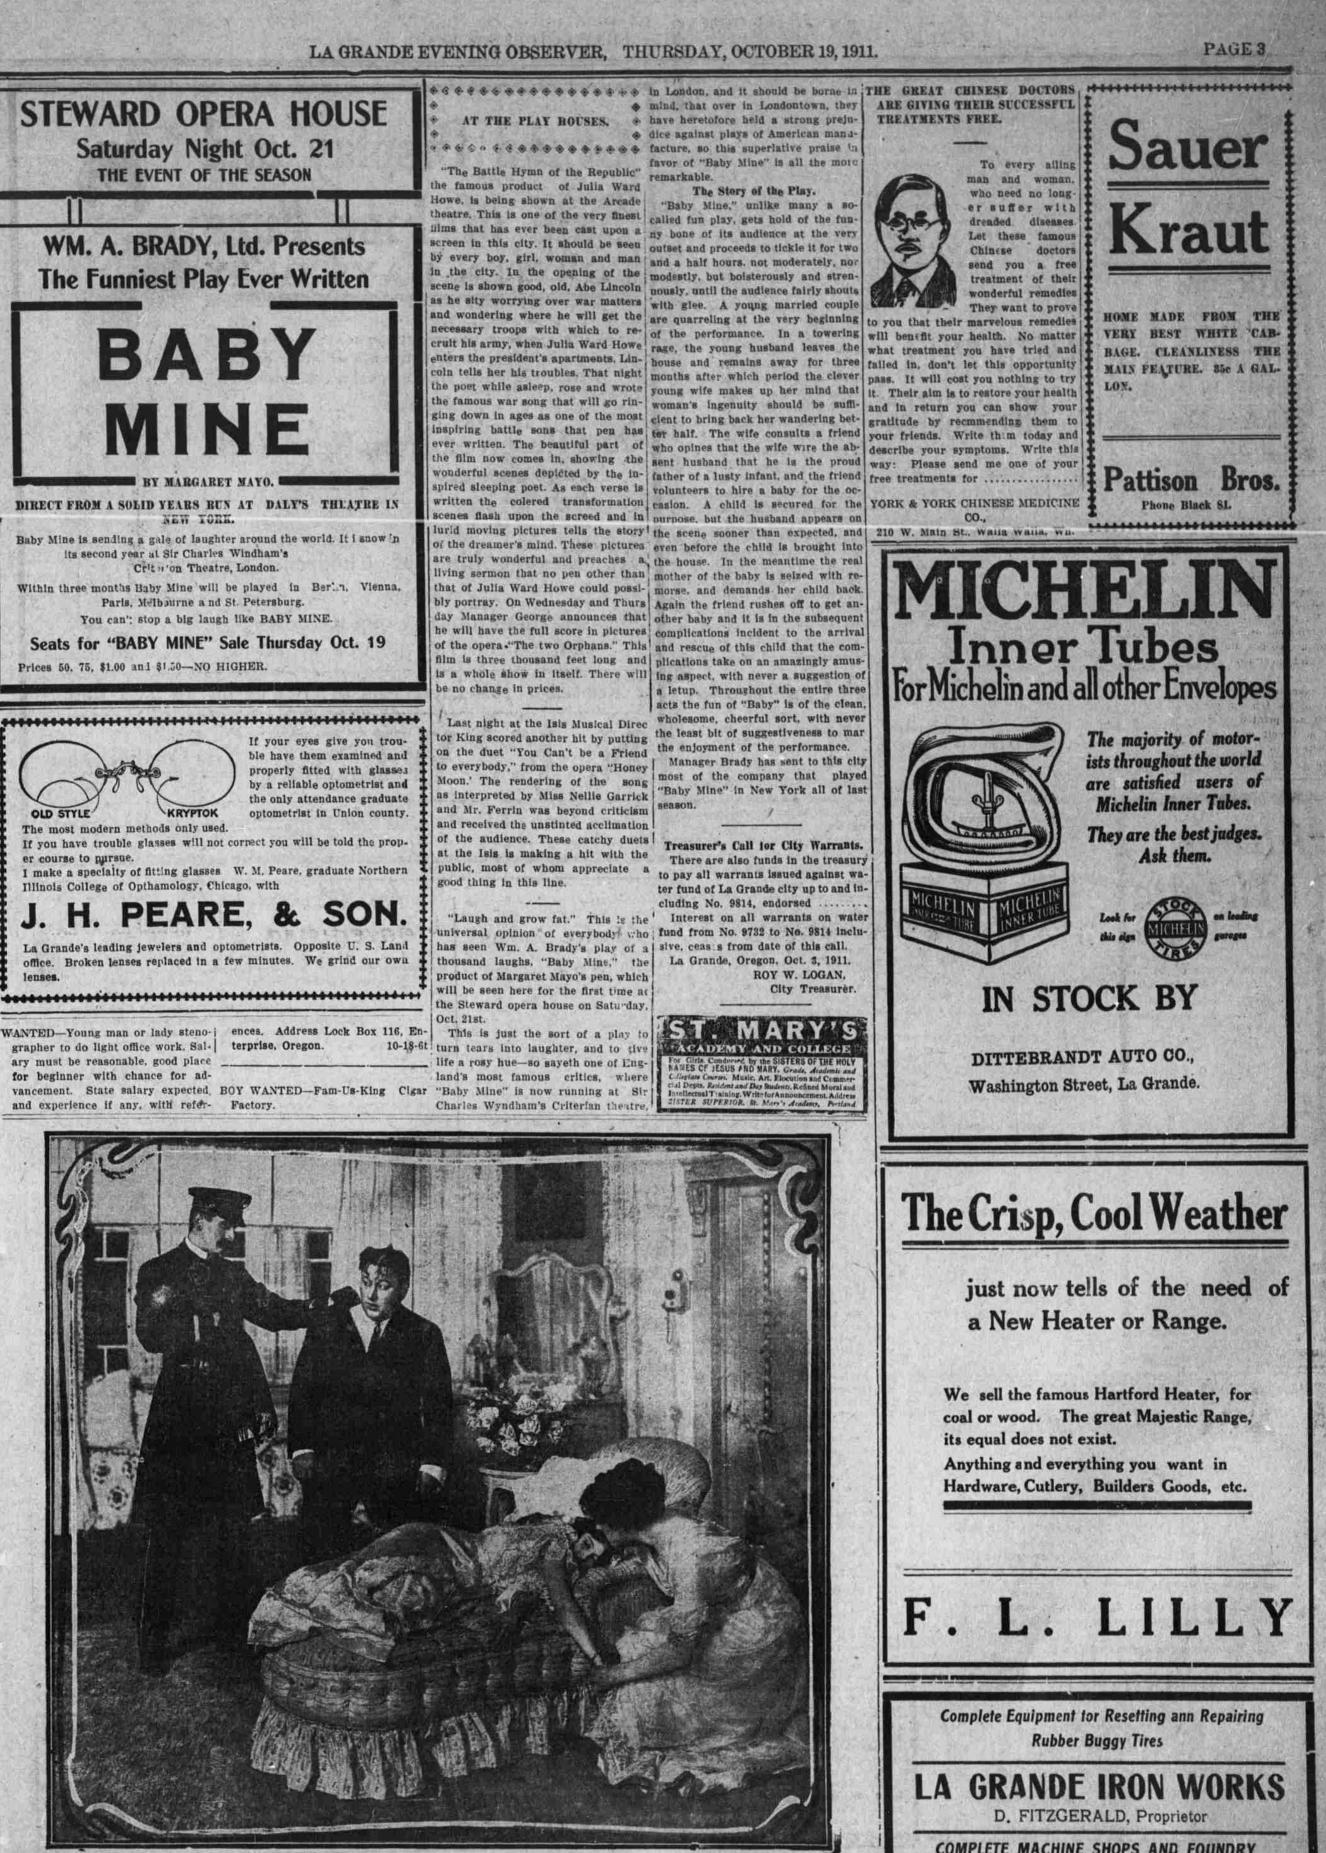

A SCENE FROM "BABY MINE" THE "FUNNIEST PLAY EVER WRITTEN," WHICH COMES TO THE STEWARD NEXT SATURDAY.

| The Crisp, Cool Weather |                                                                                                                                                                                          |
|-------------------------|------------------------------------------------------------------------------------------------------------------------------------------------------------------------------------------|
|                         | just now tells of the need of<br>a New Heater or Range.                                                                                                                                  |
| co<br>its<br>Aı         | e sell the famous Hartford Heater, for<br>al or wood. The great Majestic Range,<br>equal does not exist.<br>hything and everything you want in<br>ardware, Cutlery, Builders Goods, etc. |
| -                       | I I I I V                                                                                                                                                                                |
| F.                      | L. LILLY                                                                                                                                                                                 |
| <b>F</b> .              | mplete Equipment for Resetting ann Repairing<br>Rubber Buggy Tires                                                                                                                       |