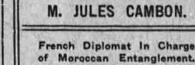

THREE PROMINENT FIGURES IN THE FRANCO-GERMAN EMBROGLIO

## PRINCESS VICTORIA LOUISE Eldest Daughter of Kaiser In Uniform of the German Army.

Moroccan government. It is a foregone panic to a concerted action of the As crown prince, the kaiser's eldest son must take the field in time of war and his father only recently promised his subjects that his sons were ready to die for the country The princess is also holding a great deal of public attention because of the war rumors shaking the two countries. M. Cambon, the astute diplomat, will unquestionably frown down the German counter demands unofficially made public today.