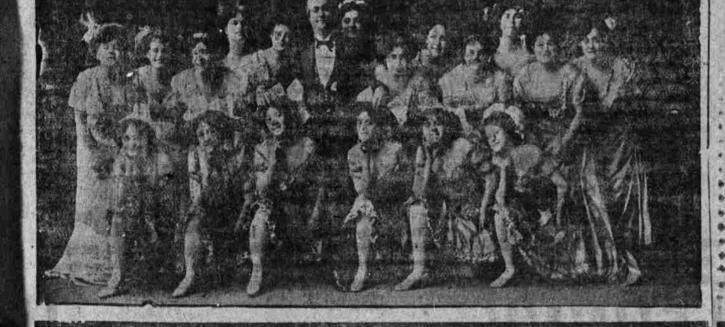

Richard F. Carrol and El Hi Girls in "The Alaskan" at the Steward Opera House Saturday evening.

INCREASE BOLLING STOCK