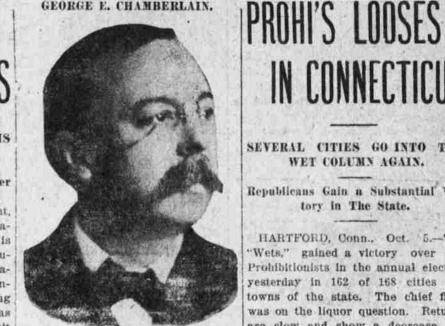

. Pierce, of the county. The harmony of in-

(Continued on Page 7.)

IN CONNECTICUT

SEVERAL CITIES GO INTO THE

Republicans Gain a Substantial Vic.

HARTFORD, Conn., Oct. 5 .-- The

Wets," gained a victory over the

Prohibitionists in the annual election

yesterday in 162 of 168 cities and

towns of the state. The chief fight

was on the liquor question. Returns

are slow and show a decrease, the

"drys" losing fully a dozen of the 97

New Haven went Republican by

500 votes. For the first time in five

towns they won last fall.

Republican ranks.

WET COLUMN AGAIN.

tory in The State.



attraction and there are catchy turns number of cattle shipped this fall will his boots on." and events which are held in abey- be about the same as usual. More Sheriff Minto has given orders to night.



United States Senator from Oregon, dress at the Exhibition hall. During

The fall cattle shipments begun to-

has just closed and the stock are be-

some extent.

ANOTHER MAN HUNT. SALEM, Oct. 5 .- George Myers, who tured within 12 hours as three posses are trying to down him near Leban-

Myers told the farmer who fed him This parade is slated to be the big ginning to move. It is reported the yesterday that "He would die with

ance until the funfest is unscrewed have been raised but the earlier de- take him either alive or dead. The at 7:30 promptly on Adams avenue to- mands have cut the supply down to chase has been the most exciting since the Tracy hunt.

VER COAT MAGNIFICENT OVERCOATS-A BIG WORD BUT NOT TOO BIG TO TELL YOU OF OUR LINE, ANY SHAPE, SIZE OR STYLE THAT YOU MAY WANT WILL B