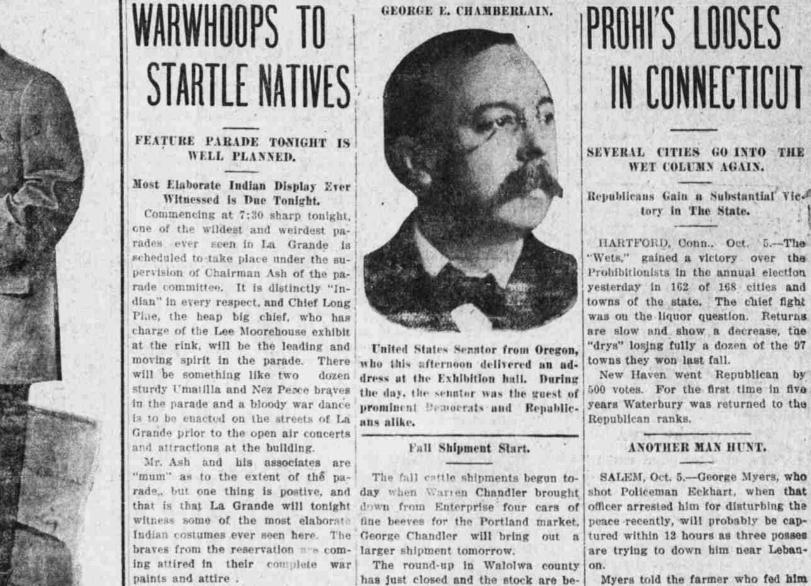

llier of the Com-

led by the band and fol- mercial club introduced Hon. T. A out of town with only servants in city who have promoted the exposi- lowed by hundreds of people led to Rinehart, Hon. Walter M. Pierce, of the county. The harmony of in-

(Continued on Page 7.)

IN CONNECTICUT

SEVERAL CITIES GO INTO THE

Republicans Gain a Substantial Vic.

HARTFORD, Conn., Oct. 5 .-- The

Wets," gained a victory over the

Prohibitionists in the annual election

yesterday in 162 of 168 cities and

towns of the state. The chief fight

was on the liquor question. Returns

are slow and show a decrease, the

"drys" losing fully a dozen of the 97

New Haven went Republican by

500 votes. For the first time in five

towns they won last fall.

Republican ranks.

WET COLUMN AGAIN.

tory in The State.



attraction and there are catchy turns number of cattle shipped this fall will his boots on." and events which are held in abey- be about the same as usual. More Sheriff Minto has given orders to night.



United States Senator from Oregon, dress at the Exhibition hall. During

The fall cattle shipments begun to-

has just closed and the stock are be-

some extent.

ANOTHER MAN HUNT. SALEM, Oct. 5 .- George Myers, who tured within 12 hours as three posses are trying to down him near Leban-

Myers told the farmer who fed him This parade is slated to be the big ginning to move. It is reported the yesterday that "He would die with

ance until the funfest is unscrewed have been raised but the earlier de- take him either alive or dead. The at 7:30 promptly on Adams avenue to- mands have cut th