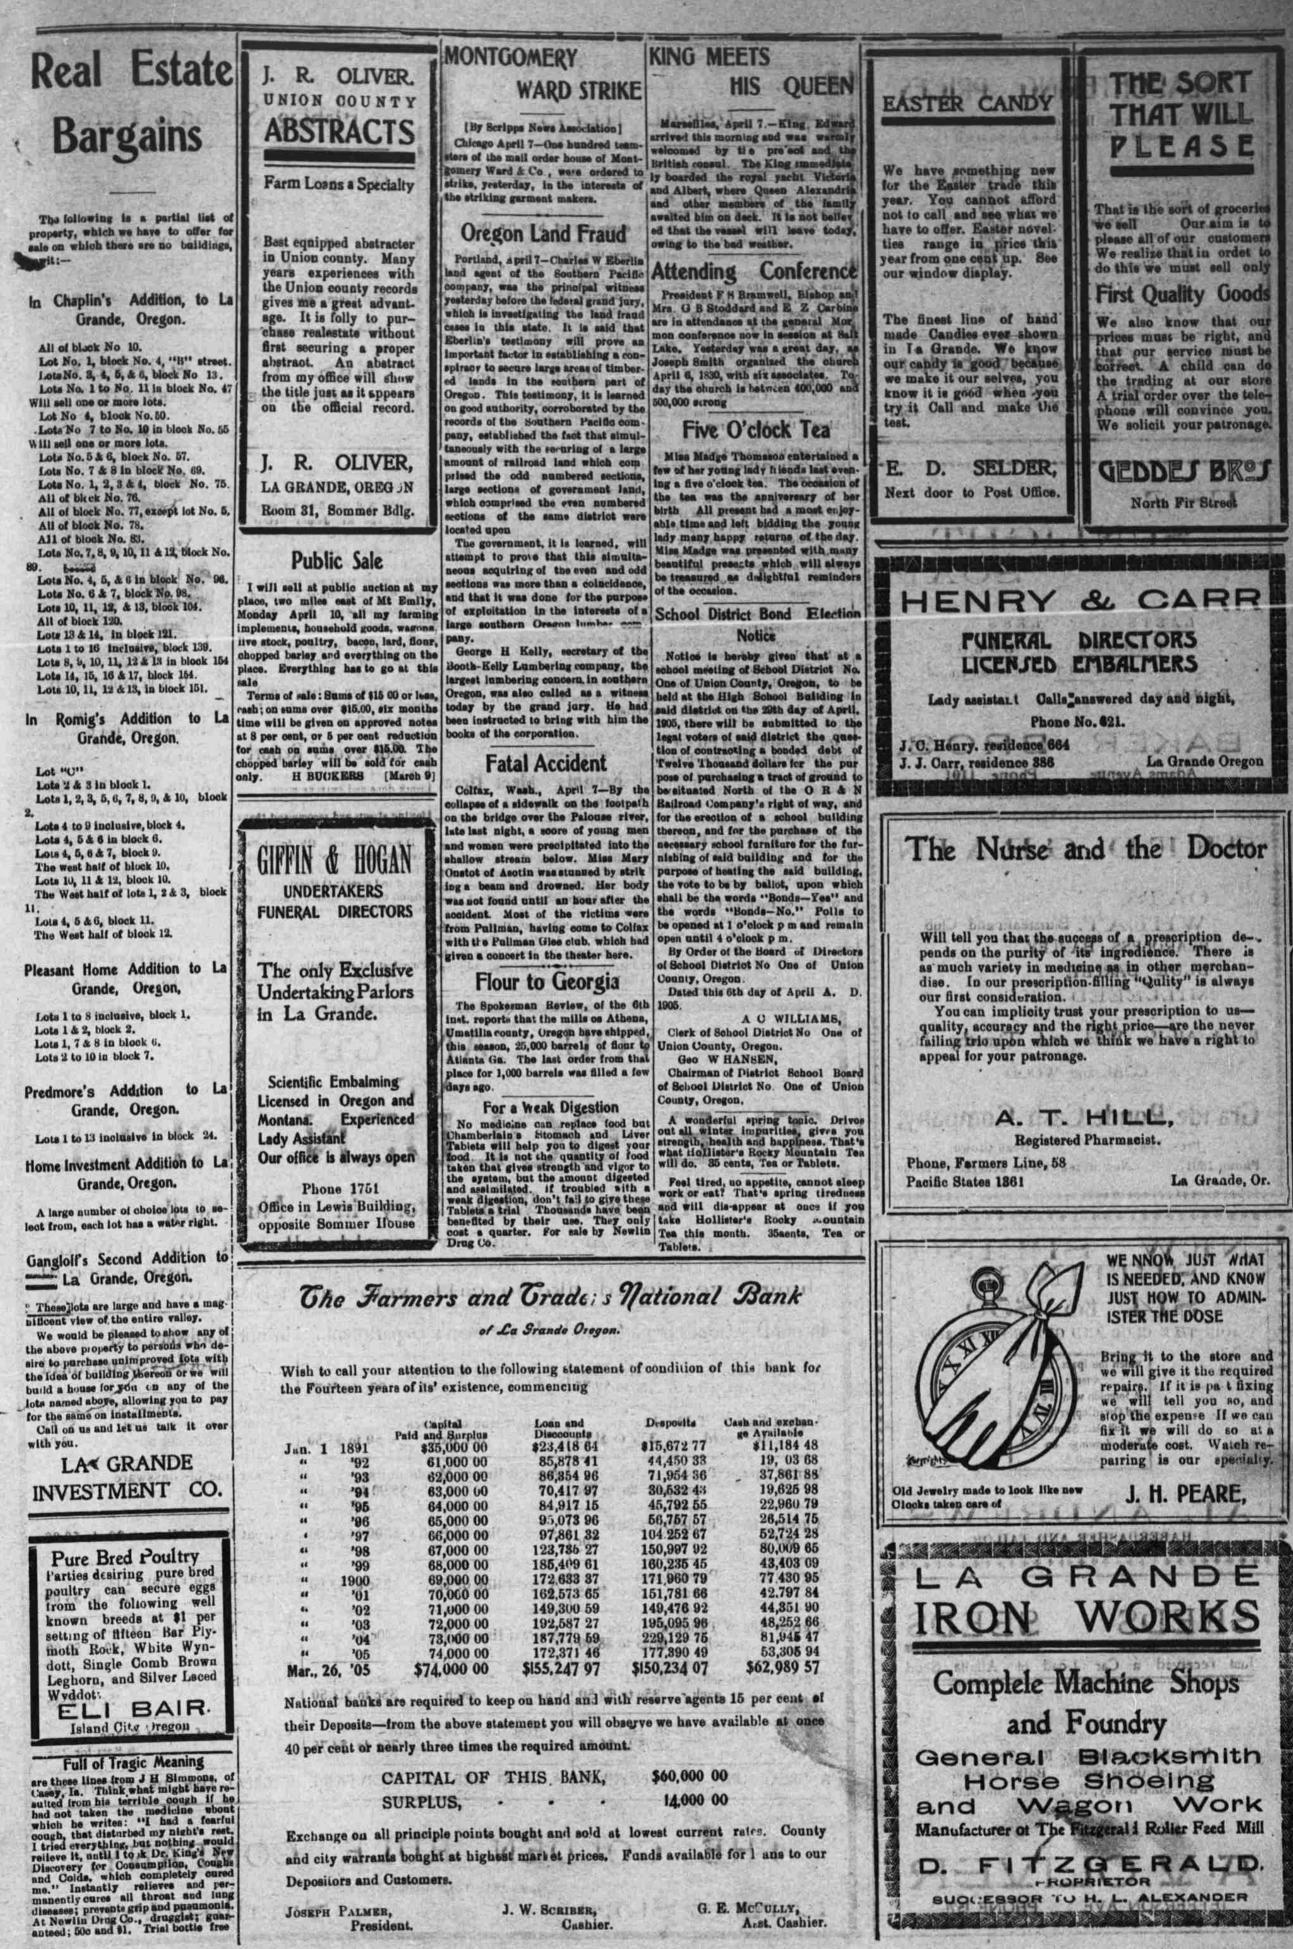

Sale Manda Maria

|                       |       | Capital<br>Paid and Surplus | Loan and<br>Discoounts | Despovita    | Cash and exchan- |  |
|-----------------------|-------|-----------------------------|------------------------|--------------|------------------|--|
| n. 1                  | 1891  | \$35,000 00                 | \$23,418 64            | \$15,672 77  | \$11,184 48      |  |
|                       | '92   | 61,000 00                   | 85,878 41              | 44,450 33    | 19, 03 68        |  |
|                       | '93   | 62,000 00                   | 86,854 96              | 71,954 36    | 37,861 88        |  |
|                       | '94 ( | 63,000 00                   | 70,417 97              | 30,532 43    | 19,625 98        |  |
|                       | 195   | 64,000 00                   | 84,917 15              | 45,792 55    | 22,960 79        |  |
|                       | '96   | 65,000 00                   | 95,073 96              | 56,757 57    | 26,514 75        |  |
| <ul> <li>•</li> </ul> | '97   | 66,000 00                   | 97,861 32              | 104.252 67   | 52,724 28        |  |
| 64                    | '98   | 67,000 00                   | 123,785 27             | 150,997 92   | 80,009 65        |  |
|                       | '99   | 68,000 00                   | 185,409 61             | 160,235 45   | 43,403 09        |  |
|                       | 1900  | 69,000 00                   | 172,633 37             | 171,960 79   | 77.430 95        |  |
| "                     | '01   | 70,000 00                   | 162,573 65             | 151,781 66   | 42.797 84        |  |
|                       | '02   | 71,000 00                   | 149,300 59             | 149,476 92   | 44,851 90        |  |
| "                     | '03   | 72,000 00                   | 192,587 27             | 195,095 96   | 48,252 66        |  |
|                       | '04"  | 73,000 00                   | 187,779 59             | 229,129 75   | 81,945 47        |  |
|                       | '05   | 74,000 00                   | 172,371 46             | 177,390 49   | 53,305 94        |  |
| ır., 20               |       | \$74,000 00                 | \$155,247 97           | \$150,234 07 | \$62,989 57      |  |
|                       |       |                             |                        |              |                  |  |

| SEPH PALMER, | J. W. SCRIBER, | G. E. MCCULLY,<br>A.st. Cashier. |   |
|--------------|----------------|----------------------------------|---|
| President.   | Cashier.       | Arst. Cashier.                   | 1 |