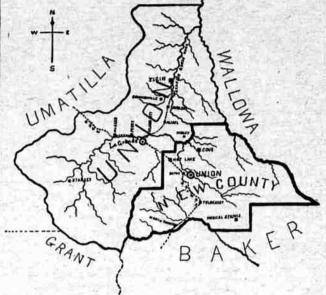

# **PROPOSED DIVISION OF UNION COUNTY**

DOLLC HADITE COAL

Map showing Union county and pro-posed new county (within the heavy county would have more votes than the following Oregon counties, towit Currey, with 572 votes; Gillium 868 votes; Harney, 906 votes; Lake 783; lines) with Union as the county seat. The question of the organization of a new county out of that part of Union Lincoln 968, and Wheeler 820 votes. county directly tributary to the city Other counties with about the same of Union, is being discussed by many nu aber of votes as the new county

nu aber of votes as the new county would have, are Klamath with 1,504, of our taxpayers, and the above map would have, are Klamath with 1,504, shows an outline of the territory it is Molheur 1,287, Sherman with 1,022, proposed to embrace in the new county. and Tillamook with 1,102. These Still another suggestion is the st. counties, though the population is not inchment of this portion of Union yet large, are prosperous and progress county to Baker county

The new county would embrace all of road districts numbered 23 to 33, both BEST COUGH MEDICINE FOR inclusive, and Unios and North Powder CHILDREN. to materialize into something tangible inclusive, and Union and North Powder about the next session of the legislaure. With total assessable property valued in the meantime, the taxpayer might at \*1,300,035, and parts of districts numbered 11, 12, 13, and 34, which have taxable property valued at \$601,do well to post up on the facts of the This new county would include 213; so the new county would have probably no less than \$1,500,000 of taxable property at present valuations Would this be sufficient to maintain third the present area of the county, which contains about 70 townships. the new county? A comparison with This new county would have more territory than Sheman, Columbia or Polk counties, which contain about 19 the question. The following counties have approximately the same amount townships each; more than Yamhill, of property, or less than the new county same as Washington, which has about twenty townships; and nearly twice from the 1'03 rolls, to wit: Columbia from the 1903 rolls, to-wit: Columbia \$1,822,832; Crook \$723,428; Grant \$1,-739,717; Josephine \$1,800,605; \$1,740,347; Lincoln \$943,804; Wallowa \$1,761,121; Wheeler \$1,125,380, So the new county would have nothing to fear from that standpoint. With an economical administration, those best posted on the situation insist that the new county could maintain its goyern-

Fair.

These propositions are quite likely

ture.

which has about 18 townships; the that of Multnomah, which has about 11 townships. So the new county would have enough territory. As to the vote and population, the following figures tell the story. The

vote at the June election in the pro posed county stood as follows: Union No. 1, 280; Union No. 2, 241; Cove 229; North Powder, 105; Antel pe 23; and Big Creek, 43, a total of 981 votes

Miss Shnoklin will serve Fluff at J Baker City, Oregon, had four calls McKennon's every day this week. Inable to fill them all. Our students