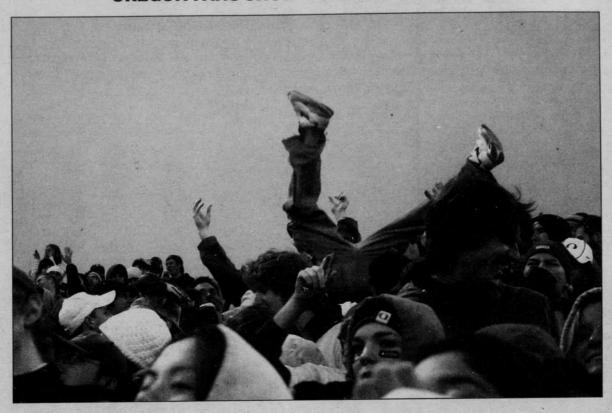

## **OREGON FANS SHOW THEIR SCHOOL SPIRIT**

JONAH SCHROGIN | DESIGN EDITOR

Oregon fans have been generalized as unruly this season. However, the students in the stands have shown immense school spirit through weather ranging from sun to rain to fog. As each game winds down with a Duck victory students jingle their keys to the chant "Start the bus.