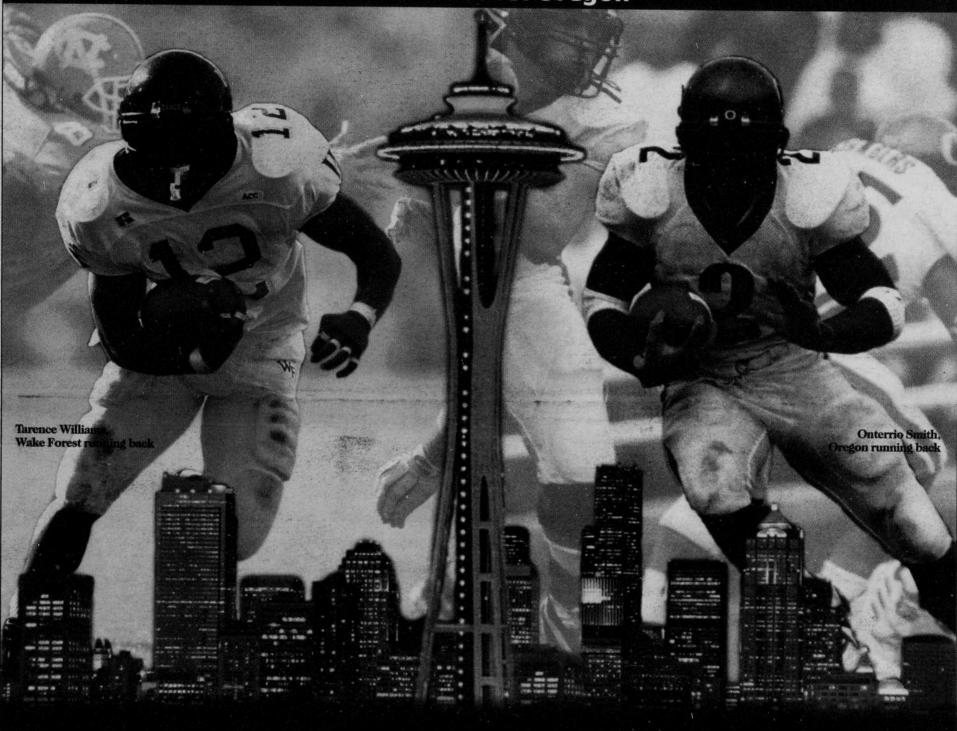

## SEAL BOWL Oregon Daily Emerald Wake Forest vs. Oregon

Oregon looks to snap a three-game losing skid with a win over Wake Forest in the Dec. 30 Seattle Bowl

Adam Jude

Oregon's opponent for the 2:30 p.m. kickoff at Seahawks Stadium is Wake For-

## **Out of the Forest**

Things were looking bleak for the Deacons after a loss to Maryland, but now Wake Forest is ready for Seattle. Page 3B