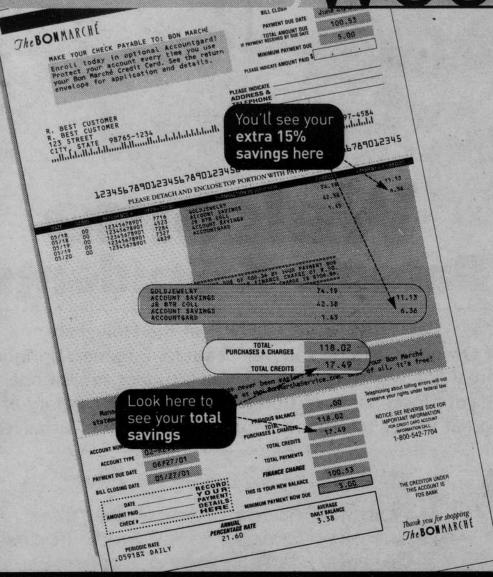

## BoNfamilyweekend

Friday, May 18 through Sunday, May 20

Friday - Sunday
For 3 days only, your
BON charge automatically
gets you an
extra 15% off

this time, with fewer restrictions

Once you sign your **BON** charge, the extra 15% will appear as a "credit" on your monthly statement.

No account? Special family weekend offer:

open a BON charge account right now,

and save another 15% all day.

Limited time offer. \$100 maximum per purchase on area rugs, mattresses, and furniture; does not apply to purchase of gift cards. Subject to credit approval.