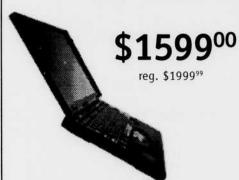

Discovery 312 38-120mm zoom

was \$22995 NOW \$15000

Closeout cameras limited to stock on hand

Laptop Clearance Sale While supplies last.

IBM 380XD 233MHz Pentium II 12.1" HPA Display 4GB Hard Drive 32 MB Ram 24x CD-ROM 3.5" Floppy Drive **USB Port** Window 95

Toshiba Satellite 4000 CDS 233MHz Pentium II 12.1" Dualscan 4GB Hard Drive

TheComputerSite **The UOBookstore** 

Full Court Press is the first no-holds-barred, inside story of women's college basketball the fastest-growing sport in America - seen through the eyes of one remarkable team and its extraordinary coach, Jody Runge and the Oregon Ducks. paperback 1395